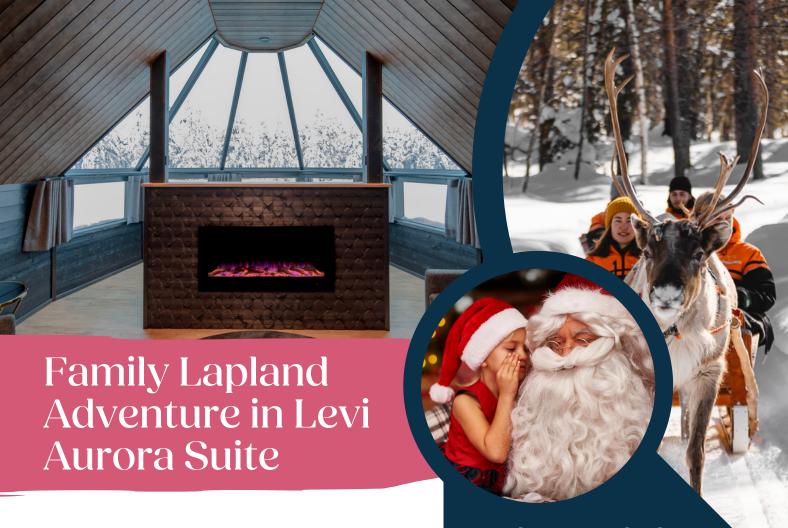

## London from £1,307pp\*

3 nights | premium experience

## **Experience Highlights:**

- See reindeer up close on a beautiful sleigh ride
- Hit the snow and enjoy an exhilarating snowmobile safari
- Enjoy Searching for Santa experience including private meeting

## What's Included.

- Return flights to Kittila
- Accommodation in a glassroofed Aurora Suite with ensuite Sauna
- Ø Breakfast, lunch & dinner
- Return airport transfers
- Q Guide for all organised activities as in highlights
- Thermal clothing and the necessary equipment
- Occupied Complimentary use of crosscountry skis, snowshoes & toboggans
- Option to add activities such as husky safari