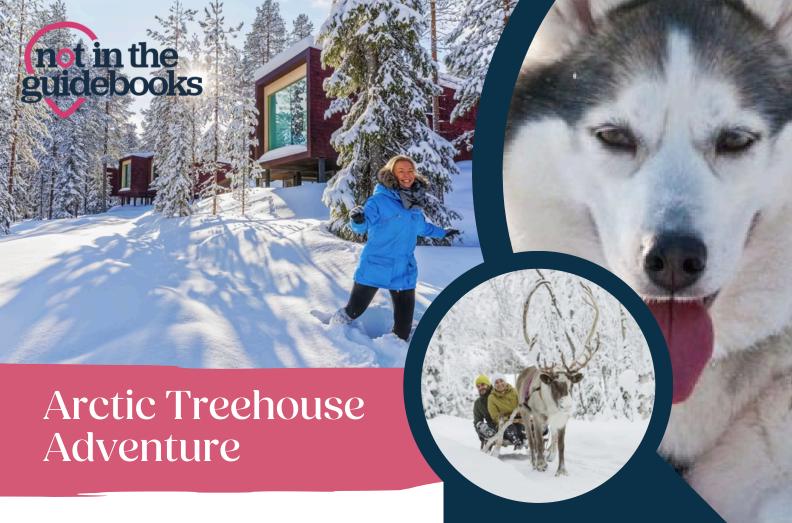

## **Experience Highlights:**

- Stay in a beautiful Arctic Treehouse with panoramic views of the surrounding winter wonderland
- Explore the wilderness by both husky safari and reindeer sleigh
- Witness the magic of the Northern Lights from the comfort of your treehouse

## What's Included:

- Return Airport Transfers
- ② 3 nights accommodation (choice of Arctic Suite or Glasshouse)
- O Buffet breakfasts
- Reindeer sleigh Ride (3 hours)
- (2.5 hours)
- Warm outerwear is provided for you to borrow for your outdoor activities
- Free time to visit Santa's Village