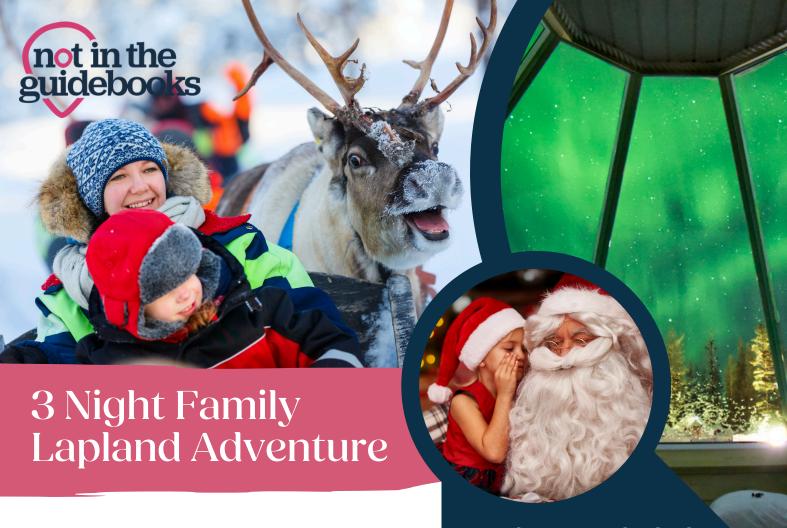

## Available in Pyha/Saariselka/Levi 3 nights | premium experience

## **Experience Highlights:**

- See reindeer up close on a beautiful sleigh ride
- Hit the snow and enjoy an exhilarating snowmobile safari
- Enjoy Searching for Santa experience including private meeting