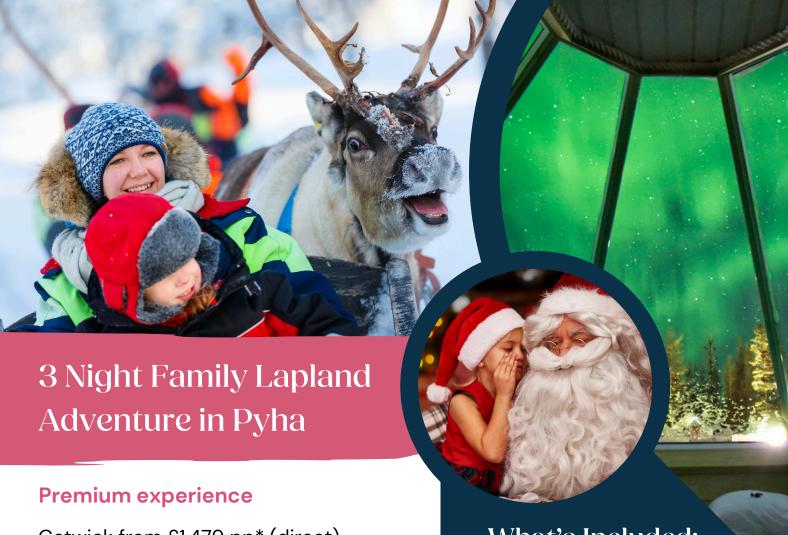

## **Experience Highlights:**

- See reindeer up close on a beautiful sleigh ride
- Hit the snow and enjoy an exhilarating snowmobile safari
- Enjoy Searching for Santa experience including private meeting

## What's Included:

- Return flights to Rovaniemi
- Accommodation in a glassroofed Aurora Cabin
- Breakfast, lunch & dinner
- Return airport transfers
- Guide for all organised activities as in highlights
- Thermal clothing and the necessary equipment
- Complimentary use of crosscountry skis, snowshoes & toboggans
- Option to add activities such as husky safari