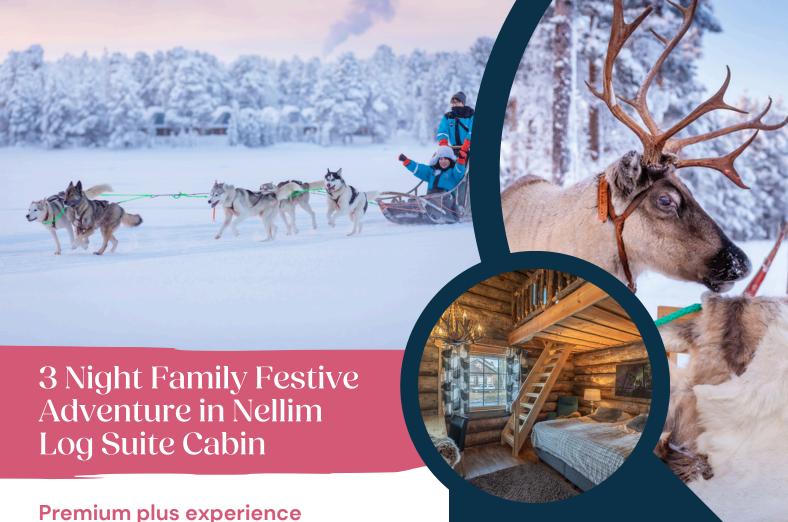

## **Experience Highlights:**

- Stay in a spacious log suite cabin with a private sauna
- A magical private meeting with Santa
- Get up close and personal with the huskies on a three hour Husky safari
- Meet the enchanting reindeer and learn about the Sami culture

## What's Included:

- Return direct flights to Ivalo 0
- 3 nights accommodation in a log suite cabin with sauna (sleeps up to 5 people)
- Transfers to and from Ivalo airport
- Full board meals at the onsite restaurant
- 0 Guide for all organised activities
- Snowsuits, gloves and boots 0 for the duration of your stay
- Activities: Husky Safari; Reindeer Farm visit; Searching for Santa Experience